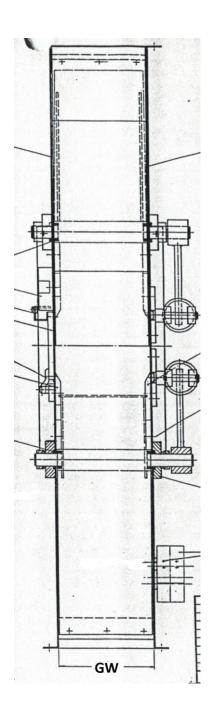

## Maschinenbau Wisniewski GmbH & Co. KG

Data sheet - distributor flap

We manufacture the frame widths GW: 300 mm and 350 mm