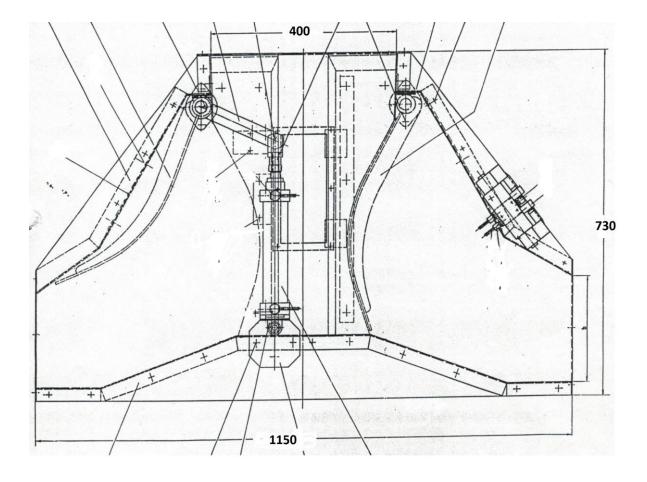

## Data sheet - distributor flap

The distributor cap is used to change the direction of the material flow within the material line system.

The housing is made of galvanized sheet metal.

The two flaps are each controlled by a pneumatic cylinder.

Valves optionally with control voltage 24 V - DC or 110 V - DC.

The distributor cap can be supplied with or without a connection piece (diameter as required).